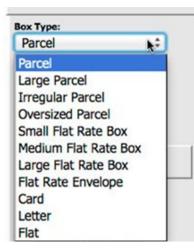

# Configuration Process Continued:

Choose package type

### Select mail class

| Paro                                                                                                                                                                                                                                                                                                                                                                                                                                                                                                                                                                                                                                                                                                                                                                                                                                                                                                                                                                                                                                                                                                                                                                                                                                                                                                                                                                                                                                                                                                                                                                                                                                                                                                                                                                                                                                                                                                                                                                                                                                                                                                                           | Box Type:<br>Parcel :<br>Weight: |      | Priority<br>\$5.24   | Express<br>\$15.65 |  |  |
|--------------------------------------------------------------------------------------------------------------------------------------------------------------------------------------------------------------------------------------------------------------------------------------------------------------------------------------------------------------------------------------------------------------------------------------------------------------------------------------------------------------------------------------------------------------------------------------------------------------------------------------------------------------------------------------------------------------------------------------------------------------------------------------------------------------------------------------------------------------------------------------------------------------------------------------------------------------------------------------------------------------------------------------------------------------------------------------------------------------------------------------------------------------------------------------------------------------------------------------------------------------------------------------------------------------------------------------------------------------------------------------------------------------------------------------------------------------------------------------------------------------------------------------------------------------------------------------------------------------------------------------------------------------------------------------------------------------------------------------------------------------------------------------------------------------------------------------------------------------------------------------------------------------------------------------------------------------------------------------------------------------------------------------------------------------------------------------------------------------------------------|----------------------------------|------|----------------------|--------------------|--|--|
| 3                                                                                                                                                                                                                                                                                                                                                                                                                                                                                                                                                                                                                                                                                                                                                                                                                                                                                                                                                                                                                                                                                                                                                                                                                                                                                                                                                                                                                                                                                                                                                                                                                                                                                                                                                                                                                                                                                                                                                                                                                                                                                                                              | LBS 0                            | OZ   | MediaMail<br>\$3.50  |                    |  |  |
| and the second s | W: 12 H: 1                       |      | ParcelPost<br>\$5.94 |                    |  |  |
| GET USPS QUOTE                                                                                                                                                                                                                                                                                                                                                                                                                                                                                                                                                                                                                                                                                                                                                                                                                                                                                                                                                                                                                                                                                                                                                                                                                                                                                                                                                                                                                                                                                                                                                                                                                                                                                                                                                                                                                                                                                                                                                                                                                                                                                                                 |                                  | UOTE | •                    |                    |  |  |