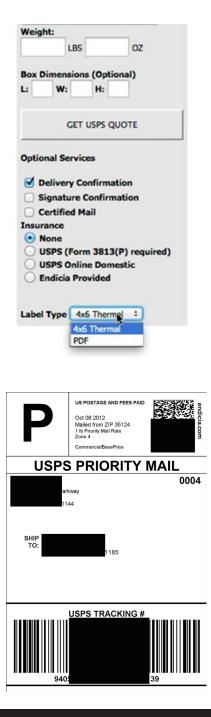

#### **Configuration Process:**

Print postage

Choose add-ons and select printer